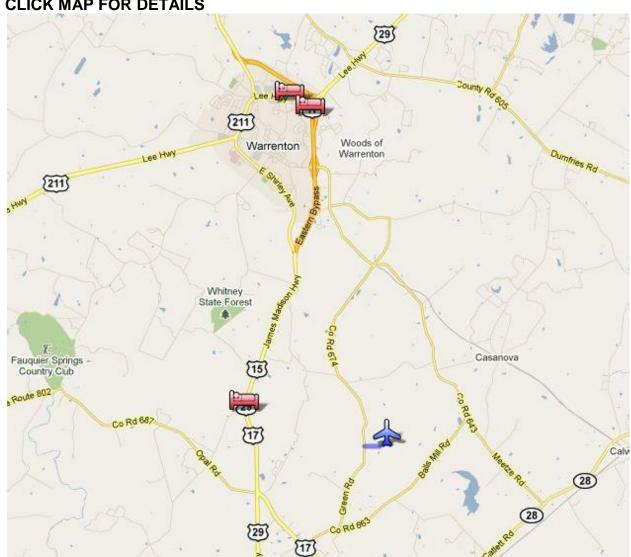

## SOARING CONTEST 19-20 May 2012

(AMA Sanctioned)

SPONSOR <u>Eastern Soaring League</u>

AWESOME SITE Frank Thompson's HorseFeathers Aerodrome, Hurleyville. SE

of Warrenton Virginia (for map/GPS: use 9669 Green Rd., zip

22728; or 38.634003 - 77.757454)

**REGISTER EARLY!** Pre-Registration Is Requested (by 12 May), Maximum 1 flyer

per channel. Check-in starts at 8:00 a.m. Pilots' meeting at 8:45

a.m. and first flight at 9:00 a.m. both days.

WHERE TO STAY (Warrenton motels see Map or in Manassas, 25 minutes away)

**Best Western** 703-361-8000; **Days Inn** 703-361-1600; **Holiday Inn** 571-292-5400;

**Olde Towne Inn** 703-368-9191; **Super Eight** 703-369-6323; **Courtyard by Marriott** 

## **CLICK MAP FOR DETAILS**